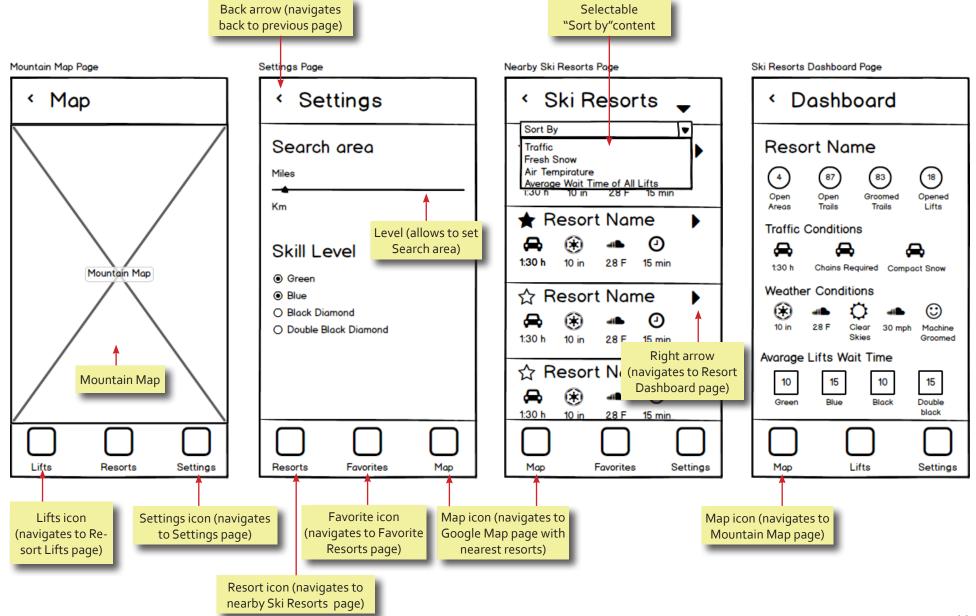

|
|                   | lo too<br>Km                                                                                                       | * Resort 2 A                                                                       | Ateas Trails G.Tr Op Lifts<br>Traffic | + * Resort 1<br>* Resort 2                      |

Traffic

Weather

Map

A

-

\* Resort 2

\* Resort 3

Skill level

Resorts Favority

0 🛞

0

Resorts

Lifts

Settings

0

0

Map

2h, 20in\*, 32F, 10min

2.5h, 20in \*, 30F, 20min

Map Favorites Settinss

|  | 9 |
|--|---|

\* Resort 3

\* Resort 4

\* Resorts

(Favorites) (Settings

Settings

Resorts

Resorts

Map

1:30h, Chains, Snow

I Oin X, 28F, Clear, 30 mph Average Lifts Walt G [D], 12[5], BAD, 281]

Lifts Settings

### Wireframe



### Wireframe



### Wireframe



### Style Guide

#### **Color Palette:**



#### Typography:

Roboto Regular AaBbCcDdEeFfGgHhliJjK kLlMmNnOoPpQqRrSsTtU uVvWwXxYyZz0123456789

SF DISTANT GALAXY ALTERNATE ITALIC AABBCCDDEEFFGGHHIIJJK KLLMMNNOOPPQQRRSSTTU UVVWWXXYYZZ0123456789

#### Icons (most of them are Google System Icons):





#### Application Logo and Icon:



# Logo and Icon

#### Sketches:



Final Logo:

Final Icons:









|         | C         |                      | ▼⊿ 🖁 16:54 |
|---------|-----------|----------------------|------------|
| < Lif   | fts       | Mountain Area        |            |
| SUMM    | IT AT S   | NOQUALMIE            |            |
| Alpenta | l Lifts   |                      | ^          |
| Trail   | Lift      |                      | Wait Time  |
| •       | Arms