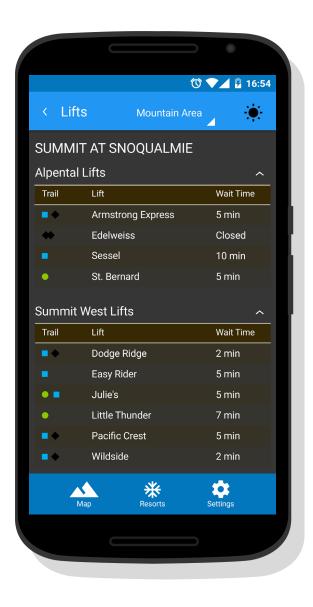

#### Sketches:

Final Logo:

Final Icons:

|         | C         |                      | ▼⊿ 🖁 16:54 |
|---------|-----------|----------------------|------------|
| < Lif   | fts       | Mountain Area        |            |
| SUMM    | IT AT S   | NOQUALMIE            |            |
| Alpenta | l Lifts   |                      | ^          |
| Trail   | Lift      |                      | Wait Time  |
| •       | Armst     | rong Express         | 5 min      |
| ••      | Edelw     | eiss                 | Closed     |
| •       | Sesse     | l                    | 10 min     |
| •       | St. Bei   | rnard                | 5 min      |
| Summi   | t West Li | fts                  | ^          |
| Trail   | Lift      |                      | Wait Time  |
| •       | Dodge     | Ridge                | 2 min      |
| •       | Easy F    | Rider                | 5 min      |
| •       | Julie's   |                      | 5 min      |
| •       |           | Thunder              | 7 min      |
| •       | Pacific   | c Crest              | 5 min      |
| •       | Wildsi    | de                   | 2 min      |
|         | Map       | <b>**</b><br>Resorts | Settings   |
|         |           |                      |            |