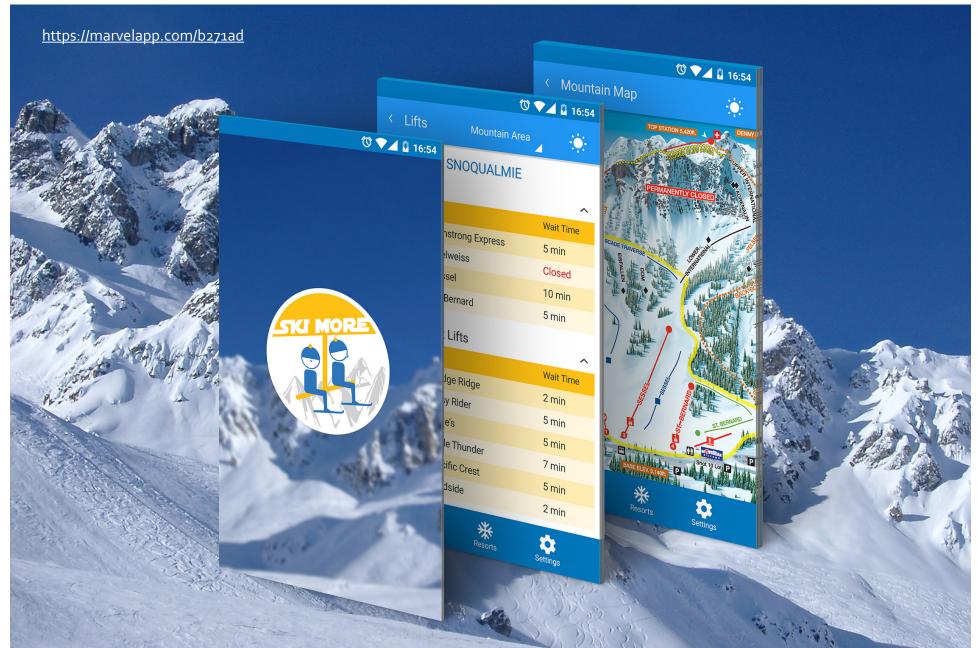

|
|              | ♦ Bla    | ck       |                    |                |                 |
|              | 🔶 Dou    | ıble Bla | ck                 |                |                 |
|              |          |          |                    |                |                 |
|              |          |          |                    |                |                 |
|              | sk.      |          | •                  | ~              |                 |
|              | Resorts  | Fav      | <b>☆</b><br>orites | Мар            |                 |
|              |          |          |                    |                |                 |
|              |          |          |                    |                |                 |















### Prototype



### Bibliography

http://appicontemplate.com/android/

http://www.androidcentral.com/sites/androidcentral.com/files/styles/larger/public/article\_images/2015/04/galaxy-s6-screenshot-02.jpg

http://www.photoeverywhere.co.uk/west/winterholiday/mountains\_snow2000.jpg

http://www.goodwp.com/images/201103/goodwp.com\_16584.jpg

http://www.hdwallpaperscool.com/wp-content/uploads/2015/01/skater-freestyle-skiing-high-definition-wallpaper-for-desktop-background-download-skiing-images-free.jpg

http://www.dailyfreepsd.com/wp-content/uploads/2013/06/sports-speed-skiing-ski-silhouette-vector.png

http://spotonlists.com/wp-content/uploads/2013/04/energetic.jpg

http://www.jenriks.de/jenriks/wp-content/photos/jh0824\_too\_fast.jpg

https://newevolutiondesigns.com/images/freebies/google-material-desig