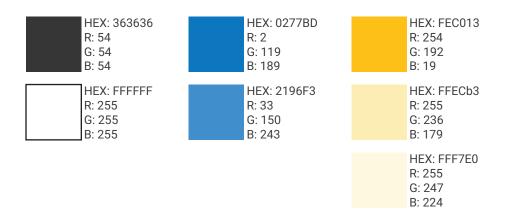

| * Resort 2 A                                                                       | Ateas Trails G.Tr Op Lifts<br>Traffic | + * Resort 1<br>* Resort 2                      |

Traffic

Weather

Map

A

-

\* Resort 2

\* Resort 3

Skill level

Resorts Favority

0 🛞

0

Resorts

Lifts

Settings

0

0

Map

2h, 20in\*, 32F, 10min

2.5h, 20in \*, 30F, 20min

Map Favorites Settinss

|  | 9 |
|--|---|

\* Resort 3

\* Resort 4

\* Resorts

(Favorites) (Settings

Settings

Resorts

Resorts

Map

1:30h, Chains, Snow

I Oin X, 28F, Clear, 30 mph Average Lifts Walt G [D], 12[5], BAD, 281]

Lifts Settings

### Wireframe



### Wireframe



### Wireframe



### Style Guide

#### **Color Palette:**



#### Typography:

Roboto Regular AaBbCcDdEeFfGgHhliJjK kLlMmNnOoPpQqRrSsTtU uVvWwXxYyZz0123456789

SF DISTANT GALAXY ALTERNATE ITALIC AABBCCDDEEFFGGHHIIJJK KLLMMNNOOPPQQRRSSTTU UVVWWXXYYZZ0123456789

#### Icons (most of them are Google System Icons):





#### Application Logo and Icon:



# Logo and Icon

#### Sketches:



Final Logo:

Final Icons:









|         | C         |                      | ▼⊿ 🖁 16:54 |
|---------|-----------|----------------------|------------|
| < Lif   | fts       | Mountain Area        |            |
| SUMM    | IT AT S   | NOQUALMIE            |            |
| Alpenta | l Lifts   |                      | ^          |
| Trail   | Lift      |                      | Wait Time  |
| •       | Armst     | rong Express         | 5 min      |
| ••      | Edelw