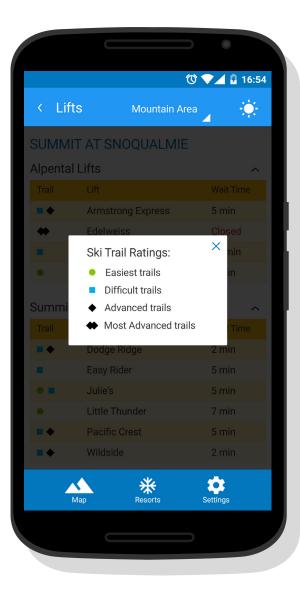

| 5 min      |
| ••      | Edelw     | eiss                 | Closed     |
| •       | Sesse     | l                    | 10 min     |
| •       | St. Bei   | rnard                | 5 min      |
| Summi   | t West Li | fts                  | ^          |
| Trail   | Lift      |                      | Wait Time  |
| •       | Dodge     | Ridge                | 2 min      |
| •       | Easy F    | Rider                | 5 min      |
| •       | Julie's   |                      | 5 min      |
| •       |           | Thunder              | 7 min      |
| •       | Pacific   | c Crest              | 5 min      |
| •       | Wildsi    | de                   | 2 min      |
|         | Map       | <b>**</b><br>Resorts | Settings   |
|         |           |                      |            |



|              |            | 0                      |          | 16:54 |
|--------------|------------|------------------------|----------|-------|
| < Lifts      |            | Mountain Area          | 4        | ÷     |
| SUMMIT /     | AT SN      | Skill Level            |          |       |
| Alpental Lit | fts        | Wait Time              |          | ^     |
| Trail        | Lift       | Mountain Area          | ait      | Time  |
| •            | Armstro    |                        | m        | in    |
| •            | Edelweis   | S                      | Clos     | sed   |
|              | Sessel     |                        | 10 r     | nin   |
| •            | St. Berna  | ırd                    | 5 m      | in    |
| Summit We    | est Lift   | S                      |