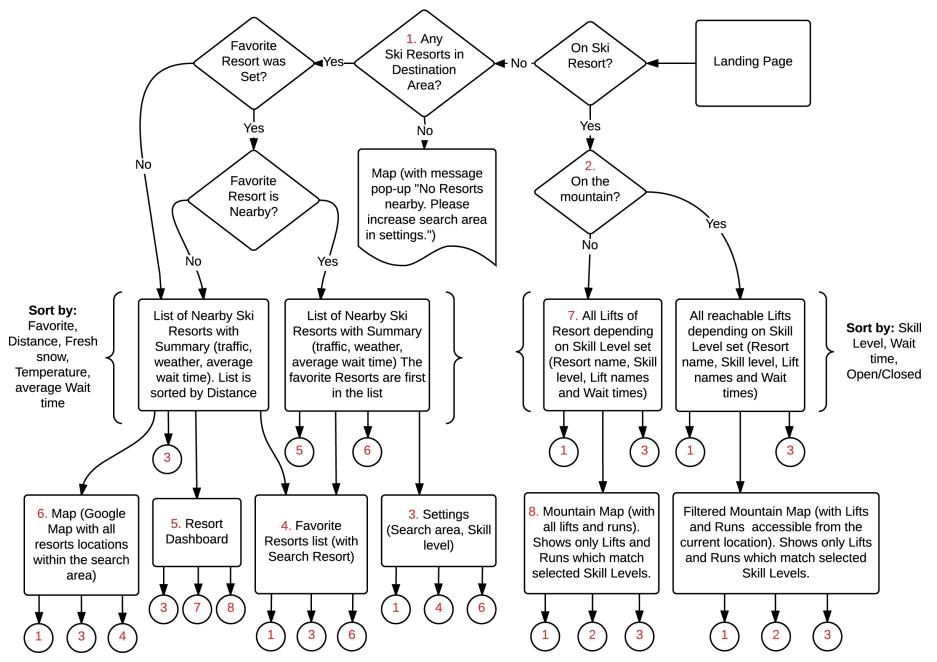

n only or list of resorts with all information).
- Automatically show the wait times if you're on the mountain along with the list of trails.



#### Takeshi Kitano

- 13 years old.
- 7th grader.
- Lives in Kamakura, Japan.

#### Profile

Takeshi lives in Japan. When he grows up he wants to be an engineer. He enjoys movies, singing and skiing. Takeshi goes skiing only once a year, occasionally twice a year if he's lucky. Takeshi is still skiing the green runs.

#### User needs

- Set skill level.
- · List of all chairlifts with wait time.
- Auto detect if person is located on the mountain or somewhere else (show resort information only or list of resorts with all information).
- Automatically show the wait times if you're on the mountain along with the list of trails.

### **Flow Chart**



### Sketches

|                   | <lifts< th=""><th><lifts< th=""><th>KLitts .</th><th>&lt; Resorts Map &lt; Resorts Map</th></lifts<></th></lifts<> | <lifts< th=""><th>KLitts .</th><th>&lt; Resorts Map &lt; Resorts Map</th></lifts<> | KLitts .                              | < Resorts Map < Resorts Map                     |
|-------------------|--------------------------------------------------------------------------------------------------------------------|------------------------------------------------------------------------------------|---------------------------------------|-------------------------------------------------|
|                   | RESORT                                                                                                             | RESORT