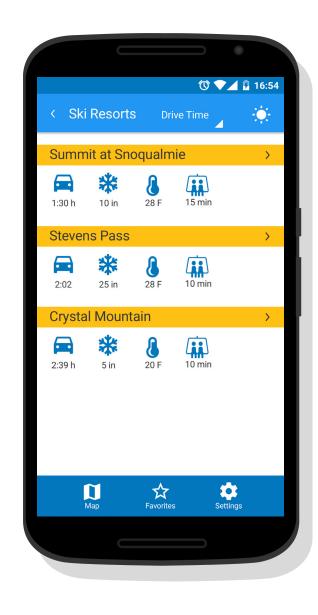

# Features the users might like

- Select a Ski Resort from list.
  - Show the closest resort based on location.
  - Show a complete list of chairlifts, their state and wait times.
  - Ability to sort the list of chairlifts based on wait times or distance.
  - Ability to show chairlifts (along with their state and wait times)reachable from current location (Main feature).
  - Ability to select skill level (Green, Blue or Black) so that the app would limit its choices to the matching trails.
  - Main functionality should be handsfree (when the app is open it should automatically update location and show the trails/lifts, no buttons required).

**Technology** Ski More is a community based application—it tracks the position of its users on a variety of resorts and thus has up to date information on how long it takes to get on a chairlift.

#### User needs

- Show nearby ski resorts.
- Show resort summary (snow and weather condition, traffic and wait time).
- Set skill level.
- Auto detect if person is located on the mountain or somewhere else (show resort information only or list of resorts with all information).
- Automatically show the wait times if you're on the mountain along with the list of trails.

#### User needs

- Set skill level.
- · List of all chairlifts with wait time.
- Auto detect if person is located on the mountain or somewhere else (show resort information only or list of resorts with all information).
- Automatically show the wait times if you're on the mountain along with the list of trails.

#### User needs

- Set skill level.
- List of all chairlifts with wait time.
- Auto detect if person is located on the mountain or somewhere else (show resort information only or list of resorts with all information).
- Automatically show the wait times if you're on the mountain along with the list of trails.