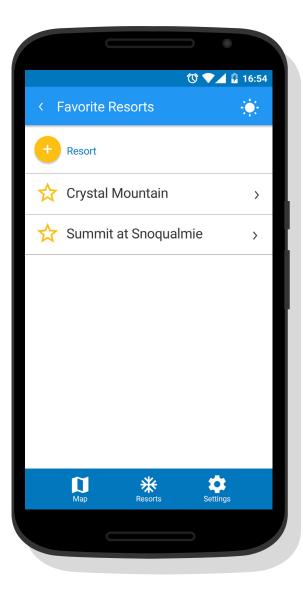

|                 |
|              | ♦ Bla    | ck       |                    |                |                 |
|              | 🔶 Dou    | ıble Bla | ck                 |                |                 |
|              |          |          |                    |                |                 |
|              |          |          |                    |                |                 |
|              | sk.      |          | •                  | ~              |                 |
|              | Resorts  | Fav      | <b>☆</b><br>orites | Мар            |                 |
|              |          |          |                    |                |                 |
|              |          |          |                    |                |                 |















### Prototype



### Bibliography

http://appicontemplate.com/android/

http://www.androidcentral.com/sites/androidcentral.com/files/styles/larger/public/article\_images/2015/04/galaxy-s6-screenshot-02.jpg

http://www.photoeverywhere.co.uk/west/winterholiday/mountains\_snow2000.jpg

http://www.goodwp.com/images/201103/goodwp.com\_16584.jpg

http://www.hdwallpaperscool.com/wp-content/uploads/2015/01/skater-freestyle-skiing-high-definition-wallpaper-for-desktop-background-download-skiing-images-free.jpg

http://www.dailyfreepsd.com/wp-content/uploads/2013/06/sports-speed-skiing-ski-silhouette-vector.png

http://spotonlists.com/wp-content/uploads/2013/04/energetic.jpg

http://www.jenriks.de/jenriks/wp-content/photos/jh0824\_too\_fast.jpg

https://newevolutiondesigns.com/images/freebies/