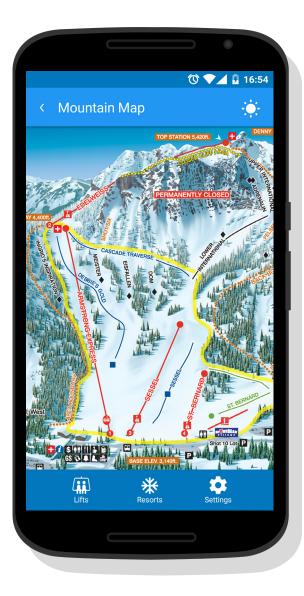

| East   | t Peak               | 5     | min       |
| Summit East              | Hido   | den Valley           | 0     | min       |
| Summit<br>West           | Julie  | e's                  | 5     | min       |
| Summit<br>West           | Little | e Thunder            | 7     | min       |
| <ul> <li>Blue</li> </ul> |        |                      |       | ^         |
| Mnt. Area                | Lift   |                      | W     | ait Time  |
| Мар                      |        | <b>**</b><br>Resorts | Setti | ngs       |
|                          |        |                      |       |           |
|                          |        |                      |       |           |
|                          |        |                      |       |           |







|              |          |          |                    | ๎ฬ ♥⊿          | 16:54           |
|--------------|----------|----------|--------------------|----------------|-----------------|
| < S          | ettings  |          |                    |                |                 |
| Sear         | ch Area  | à        |                    |                |                 |
| Mile<br>Km   | 10<br>10 | 25<br>25 | 50<br>50           | 75<br>11<br>75 | 100<br>H<br>100 |
| Skill        | Level    |          |                    |                |                 |
| <b>&gt;</b>  | • Gree   | en       |                    |                |                 |
| $\checkmark$ | Blue     | e        |                    |                |                 |
|              | ♦ Bla    | ck       |