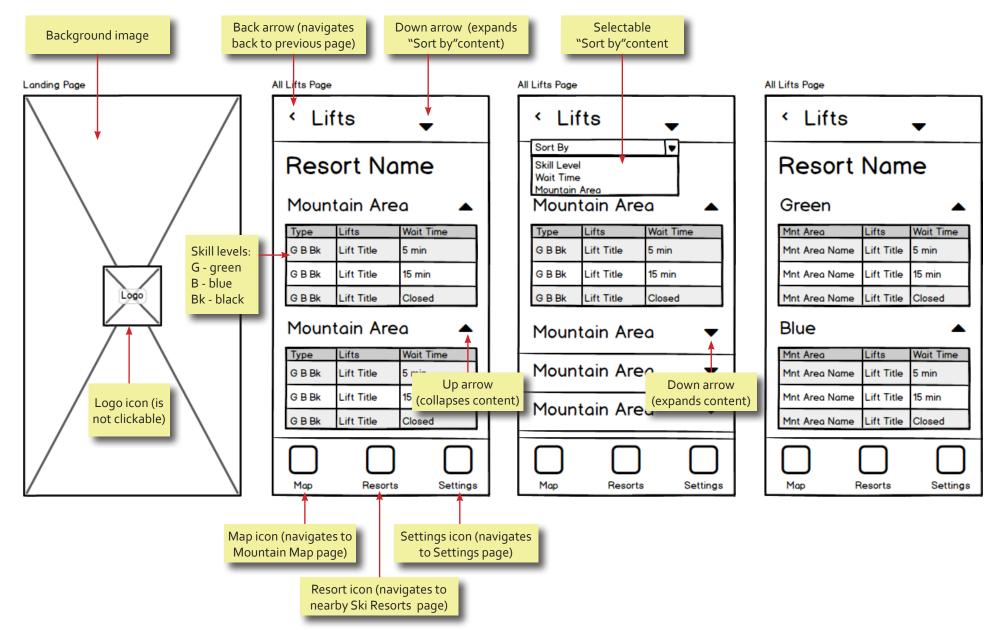

|
|                   | lo too<br>Km                                                                                                       | * Resort 2 A                                                                       | Ateas Trails G.Tr Op Lifts<br>Traffic | + * Resort 1<br>* Resort 2                      |

Traffic

Weather

Map

A

-

\* Resort 2

\* Resort 3

Skill level

Resorts Favority

0 🛞

0

Resorts

Lifts

Settings

0

0

Map

2h, 20in\*, 32F, 10min

2.5h, 20in \*, 30F, 20min

Map Favorites Settinss

|  | 9 |
|--|---|

\* Resort 3

\* Resort 4

\* Resorts

(Favorites) (Settings

Settings

Resorts

Resorts

Map

1:30h, Chains, Snow

I Oin X, 28F, Clear, 30 mph Average Lifts Walt G [D], 12[5], BAD, 281]

Lifts Settings

### Wireframe



### Wireframe



### Wireframe



### Style Guide

#### **Color Palette:**



#### Typography:

Roboto Regular AaBbCcDdEeFfGgHhliJjK kLlMmNnOoPpQqRrSsTtU uVvWwXxYyZz0123456789

SF DISTANT GALAXY ALTERNATE ITALIC AABBCCDDEEFFGGHHIIJJK KLLMMNNOOPPQQRRSSTTU UVVWWXXYYZZ0123456789

#### Icons (most of them are Google System Icons):





#### Application Logo and Icon:



# Logo and Icon

#### Sketches:



Final Logo:

Final Icons:









|         | C         |                      | ▼⊿ 🖁 16:54 |
|---------|-----------|----------------------|------------|
| < Lif   | fts       | Mountain Area        |            |
| SUMM    | IT AT S   | NOQUALMIE            |            |
| Alpenta | l Lifts   |                      | ^          |
| Trail   | Lift      |                      | Wait Time  |