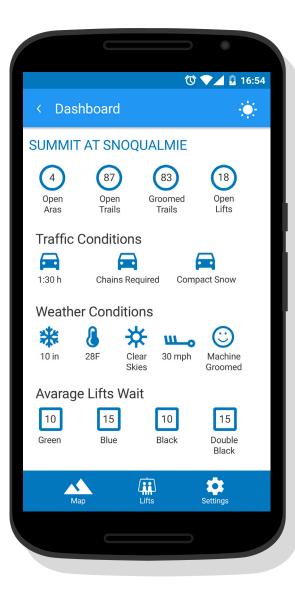

# Features the users might like

- Select a Ski Resort from list.
  - Show the closest resort based on location.
  - Show a complete list of chairlifts, their state and wait times.
  - Ability to sort the list of chairlifts based on wait times or distance.
  - Ability to show chairlifts (along with their state and wait times)reachable from current location (Main feature).
  - Ability to select skill level (Green, Blue or Black) so that the app would limit its choices to the matching trails.
  - Main functionality should be handsfree (when the app is open it should automatically update location and show the trails/lifts, no buttons required).

**Technology** Ski More is a community based application—it tracks the position of its users on a variety of resorts and thus has up to date information on how long it takes to get on a chairlift.

#### User needs

- Show nearby ski resorts.
- Show resort summary (snow and weather condition, traffic and wait time).
- Set skill level.
- Auto detect if person is located on the mountain or somewhere else (show resort information only or list of resorts with all information).
- Automatically show the wait times if you're on the mountain along with the list of trails.

#### User needs

- Set skill level.
- · List of all chairlifts with wait time.
- Auto detect if person is located on the mountain or somewhere else (show resort information only or list of resorts with all information).
- Automatically show the wait times if you're on the mountain along with the list of trails.

#### User needs

- Set skill level.
- List of all chairlifts with wait time.
- Auto detect if person is located on the mountain or somewhere else (show resort information only or list of resorts with all information).
- Automatically show the wait times if you're on the mountain along with the list of trails.