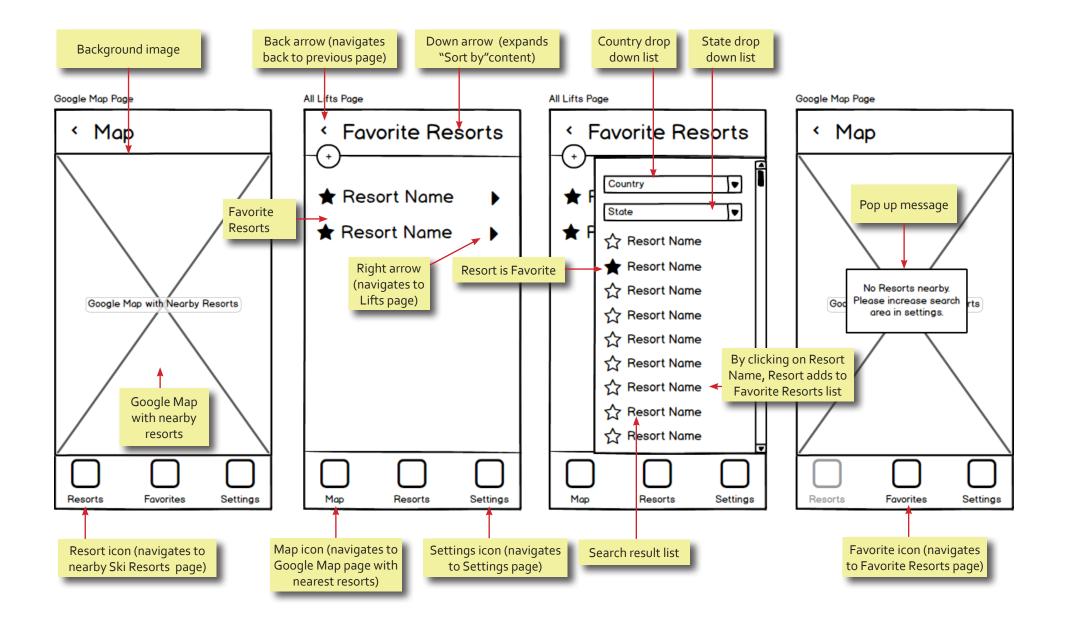

|
|                   | lo too<br>Km                                                                                                       | * Resort 2 A                                                                       | Ateas Trails G.Tr Op Lifts<br>Traffic | + * Resort 1<br>* Resort 2                      |

Traffic

Weather

Map

A

-

\* Resort 2

\* Resort 3

Skill level

Resorts Favority

0 🛞

0

Resorts

Lifts

Settings

0

0

Map

2h, 20in\*, 32F, 10min

2.5h, 20in \*, 30F, 20min

Map Favorites Settinss

|  | 9 |
|--|---|

\* Resort 3

\* Resort 4

\* Resorts

(Favorites) (Settings

Settings

Resorts

Resorts

Map

1:30h, Chains, Snow

I Oin X, 28F, Clear, 30 mph Average Lifts Walt G [D], 12[5], BAD, 281]

Lifts Settings

### Wireframe



### Wireframe



### Wireframe



### Style Guide

#### **Color Palette:**



#### Typography:

Roboto Regular AaBbCcDdEeFfGgHhliJjK kLlMmNnOoPpQqRrSsTtU uVvWwXxYyZz0123456789

SF DISTANT GALAXY ALTERNATE ITALIC AABBCCDDEEFFGGHHIIJJK KLLMMNNOOPPQQRRSSTTU UVVWWXXYYZZ0123456789

#### Icons (most of them are Google System Icons):





#### Application Logo and Icon:



# Logo and Icon

#### Sketches:



Final Logo:

Final Icons:









|         | C         |                      | ▼⊿ 🖁 16:54 |
|---------|-----------|----------------------|------------|
| < Lif   | fts       | Mountain Area        |            |
| SUMM    | IT AT S   | NOQUALMIE            |            |
| Alpenta | l Lifts   |                      | ^          |
| Trail   | Lift      |                      | Wait Time  |
| •       | Armst     | rong Expr