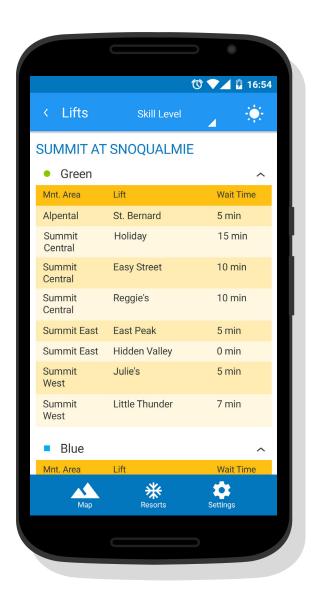

|                          |        |                      |       | •         |
|--------------------------|--------|----------------------|-------|-----------|
|                          |        | <del>ن</del>         | ♥.    | 4 🖥 16:54 |
| < Lifts                  |        | Skill Level          | 4     | ÷         |
| SUMMIT AT                | SN     | Skill Level          |       |           |
| • Green                  |        | Wait Time            |       | ^         |
| Mnt. Area                | Lift   | Mountain Area        |       | ait Time  |
| Alpental                 | St. I  | Mountain Area        |       | min       |
| Summit<br>Central        | Holi   | day                  | 1     | 5 min     |
| Summit<br>Central        | Easy   | y Street             | 1(    | ) min     |
| Summit<br>Central        | Reg    | gie's                | 1(    | ) min     |
| Summit East              | East   | t Peak               | 5     | min       |
| Summit East              | Hido   | den Valley           | 0     | min       |
| Summit<br>West           | Julie  | e's                  | 5     | min       |
| Summit<br>West           | Little | e Thunder            | 7     | min       |
| <ul> <li>Blue</li> </ul> |        |                      |       | ^         |
| Mnt. Area                | Lift   |                      | W     | ait Time  |
| Мар                      |        | <b>**</b><br>Resorts | Setti | ngs       |
|                          |        |                      |       |           |
|                          |        |                      |       |           |
|                          |        |                      |       |           |