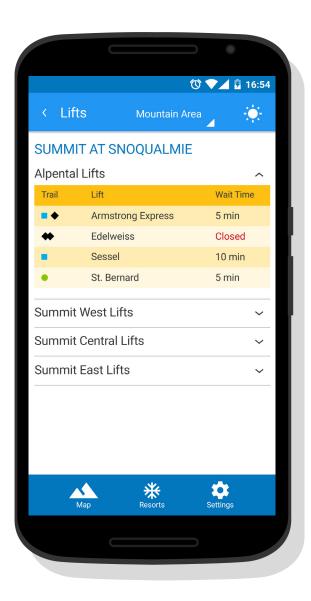

|              |            | 0                      |          | 16:54 |
|--------------|------------|------------------------|----------|-------|
| < Lifts      |            | Mountain Area          | 4        | ÷     |
| SUMMIT /     | AT SN      | Skill Level            |          |       |
| Alpental Lit | fts        | Wait Time              |          | ^     |
| Trail        | Lift       | Mountain Area          | ait      | Time  |
| •            | Armstro    |                        | m        | in    |
| •            | Edelweis   | S                      | Clos     | sed   |
|              | Sessel     |                        | 10 r     | nin   |
| •            | St. Berna  | ırd                    | 5 m      | in    |
| Summit We    | est Lift   | S                      |          | ^     |
| Trail        | Lift       |                        | Wait     | Time  |
| •            | Dodge R    | idge                   | 2 m      | in    |
| •            | Easy Rid   | er                     | 5 m      | in    |
| •            | Julie's    |                        | 5 min    |       |
| •            | Little Thu | under                  | 7 m      | in    |
| •            | Pacific C  | rest                   | 5 m      | in    |
| •            | Wildside   |                        | 2 m      | in    |
| Map          |            | <b>**</b><br>Resorts S | Settings | 3     |
|              |            |                        |          |       |
|              |            |                        |          |       |