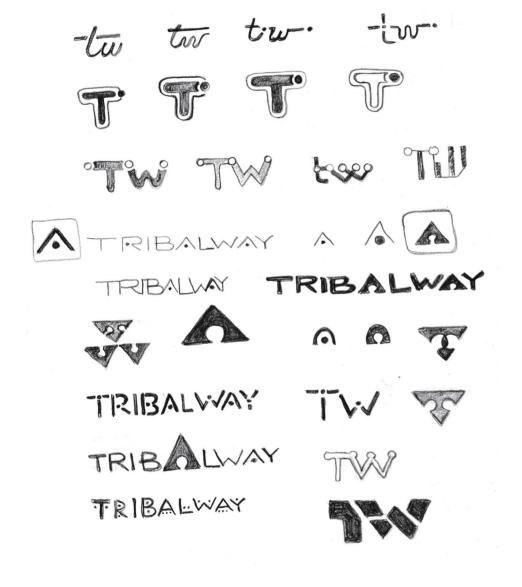

,          | :::       | International           | US                   | Female              | -                      | -                   | No<br>or<br>Some College         |
| Eatsy    | Etsy              | $oxed{E}$ | International           | US                   | Female              | Around 40              | -                   | College<br>and<br>No College     |
| Meetup   | Meetup            | Meejng    | International           | US                   | Female              | -                      | -                   | No<br>or<br>Some College         |
| Nextdoor | <b>★</b> Nextdoor |           | International           | US                   | Female              | -                      | -                   | Graduate School<br>or<br>College |

# Sketches



## Sketches





# TRIBALVAY TRIBALVAY

# **Logo Iterations**











## **Font Modification**

Original font is a Xirod-Regular:



# Final Logo in Black & White and Color





# Style Guide

#### Typography

# XIROD REGULAR AABBCCDDEEFFGGHHIIJJK KLLMMNNOOPPQQRRSSTTU UVVUUXXYYYZZO129456789

#### **Swatches**



HEX: F7941E RGB: 247, 148, 30 CMYK: 0, 50, 100, 0



HEX: 00A79D RGB: 0, 167, 157 CMYK: 80,10,45,0

# With Social Media Links







# Bibliography

#### **Images**

http://www.gagglehouse.com/Images/community.jpg

http://www.agilebuddha.com/wp-content/uploads/2013/08/community.jpg

http://i0.wp.com/paranoias.s3.amazonaws.com/wp-content/uploads/2015/03/01-David-Lazar-Brazil.jpg

http://1.bp.blogspot.com/-qD1HrNeumkl/ULaBHwF\_ABI/AAAAAAAAAQI/FqkMv2JD\_Y8/s1600/3742594987\_7e27c4a8c0.jpg

http