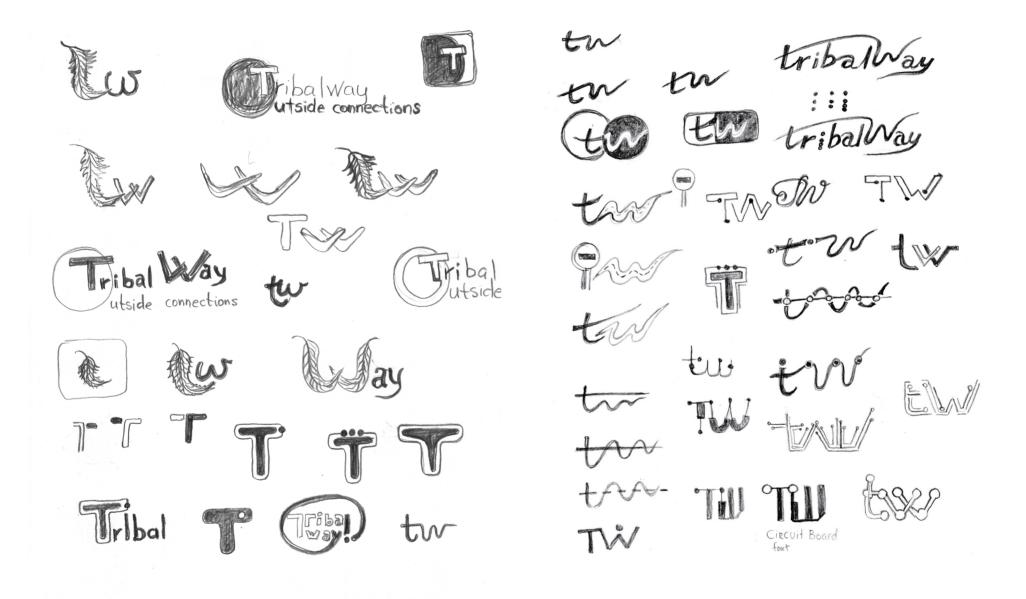

pace  | myspace,          | :::       | International           | US                   | Female              | -                      | -                   | No<br>or<br>Some College         |
| Eatsy    | Etsy              | $oxed{E}$ | International           | US                   | Female              | Around 40              | -                   | College<br>and<br>No College     |
| Meetup   | Meetup            | Meejng    | International           | US                   | Female              | -                      | -                   | No<br>or<br>Some College         |
| Nextdoor | <b>★</b> Nextdoor |           | International           | US                   | Female              | -                      | -                   | Graduate School<br>or<br>College |

# Sketches



## Sketches





# TRIBALVAY TRIBALVAY

# **Logo Iterations**











## **Font Modification**

Original font is a Xirod-Regular:



# Final Logo in Black & White and Color





# Style Guide

#### Typography

# XIROD REGULAR AABBCCDDEEFFGGHHIIJJK KLLMMNNOOPPQQRRSSTTU UVVUUXXYYYZZO129456789

#### **Swatches**



HEX: F7941E RGB: 247, 148, 30 CMYK: 0, 50, 100, 0



HEX: 00A79D RGB: 0, 167, 157 CMYK: 80,10,45,0

# With Social Media Links







# Bibliography

#### **Images**

http://www.gagglehouse.com/Images/community.jpg

http://www.agilebuddha.com/wp-content/uploads/2013/08/community.jpg

http://i0.wp.com/paranoias.s3.amazonaws.com/wp-content/uploads/2015/03/01-David-Lazar-Brazil.jpg

http://1.bp.blogspot.com/-qD1HrNeumkl/ULaBHwF\_ABI/AAAAAAAAAQI/FqkMv2JD\_Y8/s1600/3742594987\_7e27c